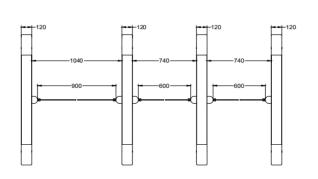

# PRODUCT DIMENSION

CSG1000: single mechanism, master or slave

CSG1200: dual mechanism, works together with ST200 to form multiple lanes

## SPECIFICATION

| Model No.           | CSG1000              |
|---------------------|----------------------|
| Power requirements  | AC110V/220V, 50/60Hz |
| Working temperature | -28 °C - 60 °C       |
| Working environment | Indoor               |
| Lane width(mm)      | 600                  |
| LED indicator       | Υ                    |
| Cabinet material    | Stainless steel      |
| Lid material        | Stainless steel      |
| Barrier material    | Acrylic              |
| Barrier movement    | Swing                |
| Security level      | Medium               |