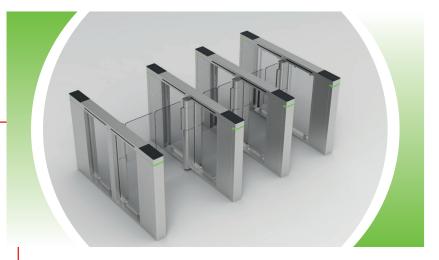

CSG 1000 Speed Gate

**CSG1000** is designed for elegant main entrance solution for factory, office building, school and gym etc. Depanding on the special mechanism design, the cabinet width of the device is only 12cm, combining with the 160cm length, the device looks elegant and luxury. Using DC motor and optimized mechanism, the device barrier runs smoothly and silent. Because of the modular design, the device is easy to install and maintain. Using the modular design, it is easy to integrate third-party system onto the device.

- High quality and solid stainless steel cabinet, elegant design
- High quality IR sensor system, detect different walking trough mode
- Adjustable time out delay
- Easy and simple installation process, easy to maintain
- DC brushless motor and mechnism, long life cycle

## SPECIFICATION

| Model No.           | CSG1000              |
|---------------------|----------------------|
| Power requirements  | AC110V/220V, 50/60Hz |
| Working temperature | -28 °C - 60 °C       |
| Working environment | Indoor               |
| Lane width(mm)      | 600                  |
| LED indicator       | Υ                    |
| Cabinet material    | Stainless steel      |
| Lid material        | Stainless steel      |
| Barrier material    | Acrylic              |
| Barrier movement    | Swing                |
| Security level      | Medium               |